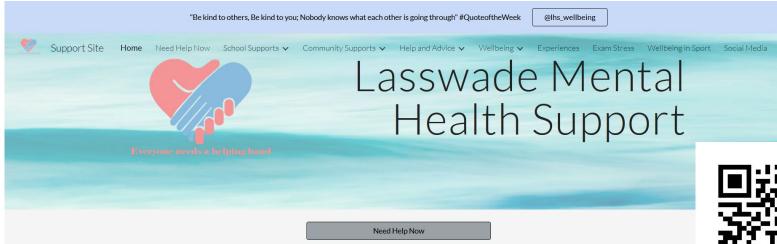

# Miss McKay, Mental Health Site

Welcome to the Lasswade Mental Health Support page.

This page was created by S6 pupils and staff at Lasswade to provide mental health support to everyone.

(1)

MYPAS stands for Midlothian Your Persons Advice Service. They offer of different supports in school that can access.